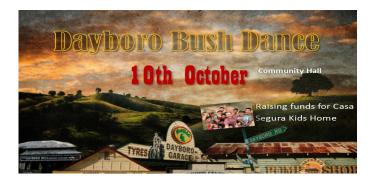

 Where:
 Dayboro Community Hall

 Entertainment:
 The ONE the ONLY

 STONE THE CROWS

 Tickets:
 Available from Rendezvous

 Money raised from the Bush Dance goes to Casa

 Segura

## HAVE YOU GOT YOUR TICKETS YET!